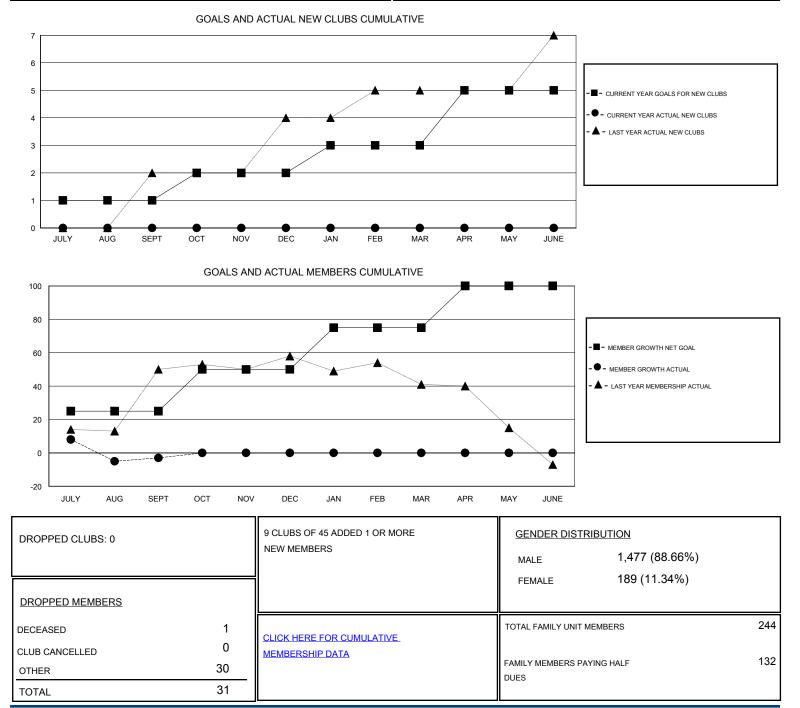

## District 316 J

Results as of: 9/30/2019

| GMT:                  | LOCATION INDIA |           |               |                       |                           |                         | GMT CA                                             |
|-----------------------|----------------|-----------|---------------|-----------------------|---------------------------|-------------------------|----------------------------------------------------|
| Clubs                 |                |           |               | Members               |                           |                         |                                                    |
| RESULTS FOR 2019-2020 |                |           |               | RESULTS FOR 2019-2020 |                           |                         |                                                    |
| QUARTER               | NEW CLUB GOAL  | NEW CLUBS | DROPPED CLUBS | QUARTER               | MEMBER GROWTH NET<br>GOAL | MEMBER GROWTH<br>ACTUAL | DROPPED<br>MEMBERS ACTUAL<br>(including transfers) |
| JULY/AUG/SEPT         | 1              | 0         | 0             | JULY/AUG/SEPT         | 25                        | 28                      | 31                                                 |
| OCT/NOV/DEC           | 1              | 0         | 0             | OCT/NOV/DEC           | 25                        | 0                       | 0                                                  |
| JAN/FEB/MAR           | 1              | 0         | 0             | JAN/FEB/MAR           | 25                        | 0                       | 0                                                  |
| APR/MAY/JUNE          | 2              | 0         | 0             | APR/MAY/JUNE          | 25                        | 0                       | 0                                                  |